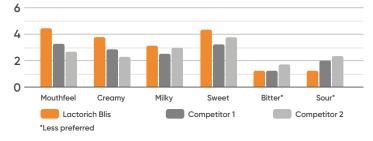

is, offers you an affordable solution in applications like milk-based beverages, savory soups, seasonings, sauces and drinking milk.









**Beverages** (coffee, tea, hot chocolate, cereal drink) Savory soups

Seasonings & sauces



Lactorich Blis amplifies overall taste profiles in a wide range of beverage applications. It is tea and coffee-stable, with no floating particles, and provides a superior whitening effect - just the way your consumers like it.

Designed with retailers and catering services in mind, this milk powder allows brands to deliver quality products at a competitive price point.

Create dairy products that meet your consumers' expectations for both affordability and quality with Lactorich Blis.

### Whitening effect comparison



Lactorich Blis Top FFMP competitor





## **Product highlights**



Coffee & tea stable Dissolves completely without a trace of floating particles

Ideal for repackers With a low bulk density, easily repack with more volume for the same weight

### **Natural ingredients**



Made using high-quality milk solids sourced from Europe, New Zealand and USA

### **Healthier choice**



Good source of calcium and protein, made with non-hydrogenated, trans-fat-free vegetable oil



### Enhanced health profile Fortified with vitamins A. B2.

D3 and E

Meets your consumers' needs anywhere in the world

**Great stability** 18 months of shelf life

Halal certified

Sensory comparison - tea



Make it real with us today dairy@ofi.com | www.ofi.com

Tea

Top FFMP competitor

Lactorich Blis